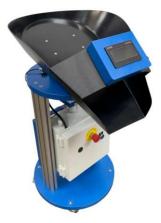

## **ROTARY BOX FILLER**

Rotary box fillers are designed to suit varying conveyor sizes, either integrated with the conveyor or as stand-alone units for use under multiple conveyors in matching colours to conveyor.

- Up to 10 box positions can be programmed with auto repeat.
- Cycle position and quantity count memory in case of power cut.
- Easy set up program control with large LCD screen.
- Options of variable box quantity fill for differing box sizes.
- Interrupt / Reset function.
- Virtually maintenance free with no lubrication required.
- Efficient 50W single phase motor.
- Control can be tailored to suit process requirements.
- Choice of stainless steel or plastic chutes.