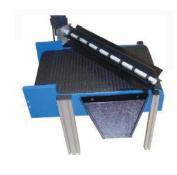

## **SEPARATORS**

PADDLE SEPARATOR

**Paddle Separator** conveyors are the ideal solution for large component part from sprue separation into separate boxes.

Available as stand-alone units or integrated with conveyors to meet process requirements.