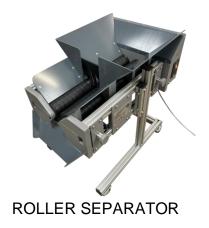

Part sprue paddle separator conveyors can be designed with multiple paddles for multiple parts from sprue separation.

**Roller Sprue Separators**, are the ideal solution for plastic component part from sprue separation into separate boxes.

Tailor designed and manufactured in the UK to suit varying conveyor sizes as stand alone units for use under multiple conveyors.

Large twin Roller Separators 108 mm dia. give the best separation of very small component parts from sprues with a size differential from 0 to 50mm.