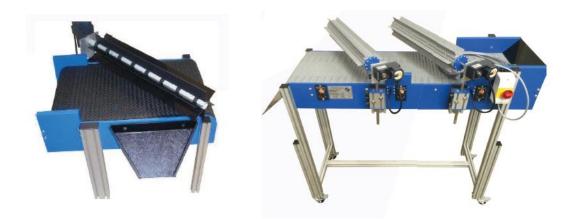

## PADDLE SEPARATOR

Plastic part sprue separation - plastic part runner conveyors with Paddle Separators are available in variable lengths and in a variety of widths and colours individually designed to meet application and space requirements.

Paddle Separator Conveyors are the ideal solution for large component part from sprue separation into separate boxes. Available as stand-alone units or integrated with conveyors to meet process requirements.

Part sprue paddle separator conveyors can be designed with multiple paddles for multiple parts from sprue separation.

Features:

- Low running costs and minimal maintenance.
- The modular rubber grip top belt can be completely removed from a conveyor in less than 2 minutes for easy cleaning.
- Option of castors or foot mounted.