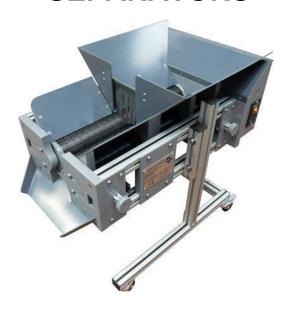

## **SEPARATORS**

**Roller Sprue Separators**, are the ideal solution for plastic component part from sprue separation into separate boxes.

Tailor designed and manufactured in the UK to suit varying conveyor sizes as stand alone units for use under multiple conveyors.

Large twin Roller Separators 108 mm dia. give the best separation of very small component parts from sprues with a size differential from 0 to 50mm.

## Features:

- Spiral grooves with axial grooves for part / sprue discharge and agitation.
- Easy roller adjustment with large auto adjusting collection chutes.
- Efficient 20 watt internally mounted variable speed single phase motor for discharge and agitation control.
- Virtually maintenance free with no lubrication required.
- Height adjustable or built to custom height.
- Choice of colours.