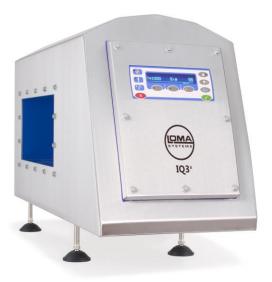

## IQ3X

## **RECTANGULAR TUNNEL METAL DETECTOR**

Tunnel detectors can be used at various stages of the production process to inspect product and waste for metal contaminants.

## FEATURES:

• VARIABLE FREQUENCY:

for tuning detection levels for differing product conditions, including wet or dry

• AUTO-LEARN:

for simple and fast product setup

• KEYPAD INTERFACE:

Dual-line screen and keypad display with simplified intuitive operation.

• MULTIPLE PRODUCT MEMORY:

for rapid product change-over and data storage

• DIMENSIONS:

a range of aperture widths and heights to suit product and application requirements.

PL MACHINERY SERVICES & SALES LTD UNIT A3/A4 BARTON INDUSTRIAL ESTATE, FALDO ROAD, BARTON LE CLAY, BEDFORDSHIRE, MK45 4RP TEL: 01582 883666 / EMAIL: sales@plmachinery.com